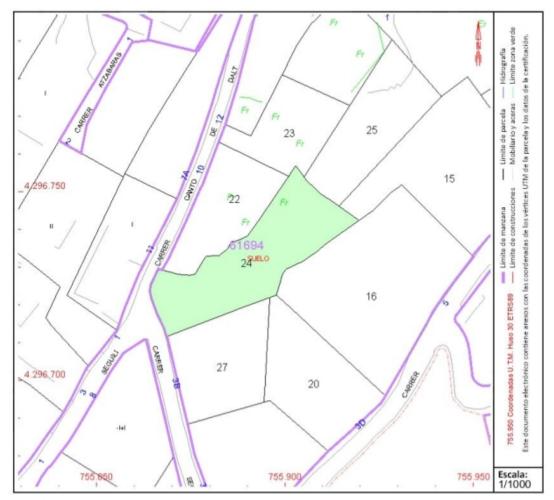

### Localización:

CL CANTO D'ALT Suelo 03792 ORBA [ALICANTE]

Clase: URBANO Uso principal: Suelo sin edif. Superficie construida: Año construcción:

## PARCELA

Superficie gráfica: 905 m2 Participación del inmueble: 99,999900 %

Tipo:

# Tomt till salu i Orba €90,000

On this plot of 905 m2 you can build a house in two different heights. It is located in the Orbeta de Orba urbanization in the heart of the Costa Blanca. Beautiful views of the valley and the surrounding mountains. Very close to the town, which is about 10-15 minutes from the motorway that connects Alicante and Valencia. It is located near Dénia...