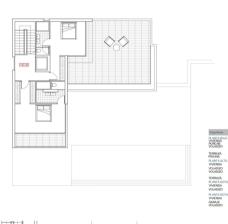

## PLANTA BAJA WWENDA PORCHE WOLADZO TERRAZA PISCINA WWENDA WOLADIZO TERRAZA FLANTA SOTI WWENDA WOLADIZO PLANTA SOTI WWENDA GARAJE WOLADIZO PLANTA SOTI WWENDA GARAJE WOLADIZO 127,85m2 39,98m2 9,38m2 117,19m2 52,00m2 91,42m2 10,08m2 4,98m2 56,25m2 137,05m2 16,95m2 4,95m2 4,95m2 4,95m2 4,55m2

127,61m2 39,38m2 9,38m2 117,19m2 52,00m2 91,42m2 10,08m2 4,98m2 56,20m2 137,05m2 16,95m2 42,48m2 4,95m2 4,95m2 4,95m2

127,65 w2 39,98 m2 9,38 m2 117,19 w2 52,00 m2 91,42 w2 10,08 m2 4,96 m2 56,25 m2 137,05 m2 16,95 m2 40,39 m2 40,55 m2

€2,595,000

Possibly this is the property you are looking for to spend an extraordinary holiday or also to make it your home, this luxury villa for sale in Benissa is located in the area known as Montemar, 10 minutes drive from the town centre of Benissa and 5 minutes from the Cala Baladrar, the Pepe La Sal shopping centre and located between the coastal towns...