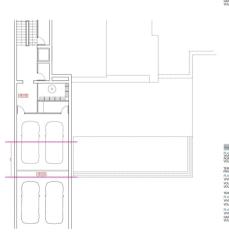

## PLANTA BAJA WWENDA PORCHE WOLADZO TERRAZA PISCINA WWENDA WOLADIZO TERRAZA FLANTA SOTI WWENDA WOLADIZO PLANTA SOTI WWENDA GARAJE WOLADIZO PLANTA SOTI WWENDA GARAJE WOLADIZO 127,85m2 39,98m2 9,38m2 117,19m2 52,00m2 91,42m2 10,08m2 4,98m2 56,25m2 137,05m2 16,95m2 4,95m2 4,95m2 4,95m2 4,55m2

127,61m2 39,38m2 9,38m2 117,19m2 52,00m2 91,42m2 10,08m2 4,98m2 56,20m2 137,05m2 16,95m2 42,48m2 4,95m2 4,95m2 4,95m2

127,65 w2 39,98 m2 9,38 m2 117,19 w2 52,00 m2 91,42 w2 10,08 m2 4,96 m2 56,25 m2 137,05 m2 16,95 m2 40,39 m2 40,55 m2

€2,595,000

Possibly this is the property you are looking for to spend an extraordinary holiday or also to make it your home, this luxury villa for sale in Benissa is located in the area known as Montemar, 10 minutes drive from the town centre of Benissa and 5 minutes from the Cala Baladrar, the Pepe La Sal shopping centre and located between the coastal towns...