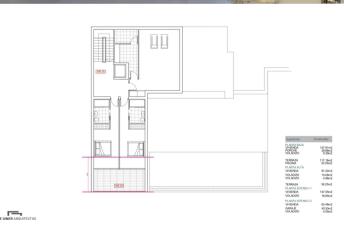

## PLANTA BAJA WWENDA PORCHE WOLADZO TERRAZA PISCINA WWENDA WOLADIZO TERRAZA FLANTA SOTI WWENDA WOLADIZO PLANTA SOTI WWENDA GARAJE WOLADIZO PLANTA SOTI WWENDA GARAJE WOLADIZO 127,85m2 39,98m2 9,38m2 117,19m2 52,00m2 91,42m2 10,08m2 4,98m2 56,25m2 137,05m2 16,95m2 4,95m2 4,95m2 4,95m2 4,55m2

127,61m2 39,38m2 9,38m2 117,19m2 52,00m2 91,42m2 10,08m2 4,98m2 56,20m2 137,05m2 16,95m2 42,48m2 4,95m2 4,95m2 4,95m2

## Fristående villa till salu i Benissa

PLANTA BAJA WYENDA PORCHE WOLADIZO TERRAZA PSOINA PLANTA ALTA WYENDA WOLADIZO TERRAZA PLANTA SOTA WYENDA WOLADIZO PLANTA SOTA WYENDA GARAJE WOLADIZO PLANTA SOTA WYENDA GARAJE WOLADIZO

127,65 w2 39,98 m2 9,38 m2 117,19 w2 52,00 m2 91,42 w2 10,08 m2 4,96 m2 56,25 m2 137,05 m2 16,95 m2 40,39 m2 40,55 m2

€2,595,000

Possibly this is the property you are looking for to spend an extraordinary holiday or also to make it your home, this luxury villa for sale in Benissa is located in the area known as Montemar, 10 minutes drive from the town centre of Benissa and 5 minutes from the Cala Baladrar, the Pepe La Sal shopping centre and located between the coastal towns...