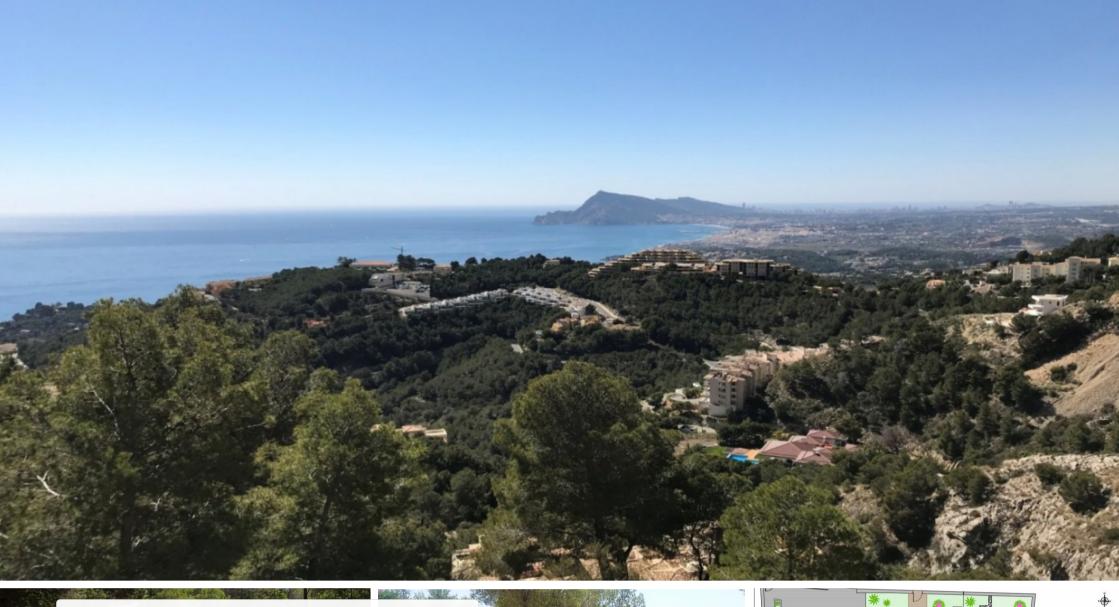

## **Tomt till salu i Altea** €115,000

It is a south facing plot with incredible views in Altea Hills. In its western boundary there is a plot of Green Zone owned by the City Council of Altea and there are also no urban plots above it since it is rustic land. Its surface is 1,131.50m2 although in cadastre it appears a little more 1,196m2. On the plot you can build an isolated detached...