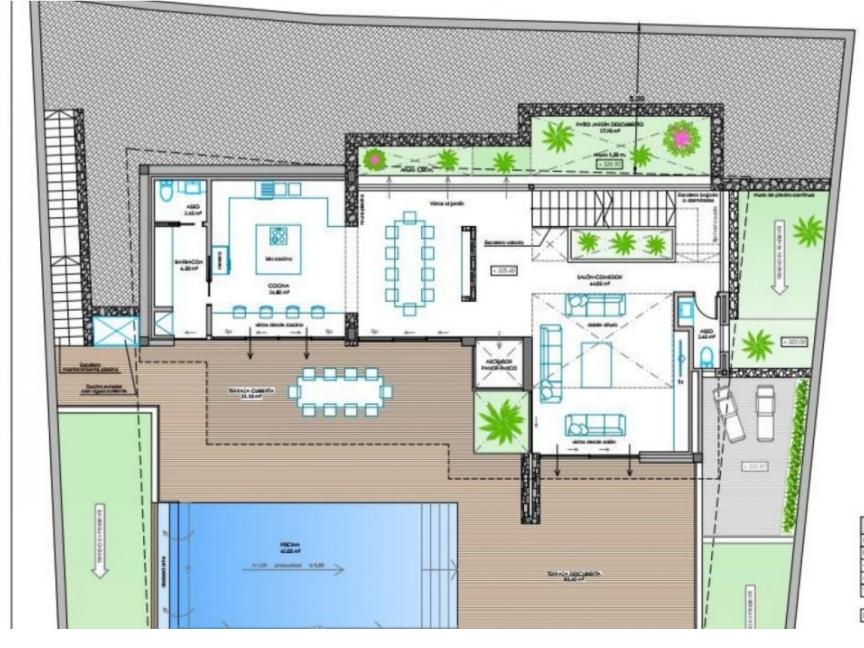

## PROPERTY ID: MLC-MLSC6628794

·

 CUADRO DE SUPI

 HWEL
 ÁREA CEREADA
 1. CUBE

 0
 26.00 m²
 3.2.0

 -1
 124.00 m²
 15.1

 -2
 144.95 m²
 10.40 h

 10/GAES
 294.95 m²
 3.4.1

| CUADRO DE SUPERFICIES |                       |                             |            |
|-----------------------|-----------------------|-----------------------------|------------|
| NIVEL                 | ÁREA CERRADA          | T. CUBERTA 50%              | COMPUTABLE |
| 0                     | 26.00 m <sup>a</sup>  | 3.20 m <sup>2</sup>         | 29.20 m²   |
| •1                    | 124.00 m <sup>2</sup> | 15.55 m <sup>a</sup>        | 139.55 m²  |
| -2                    | 144.95 m <sup>a</sup> | 10.60 + 7.15 m <sup>a</sup> | 162.70 m²  |
| TOTALES               | 294.95 m <sup>2</sup> | 36.50 m²                    | 331.45 m²  |