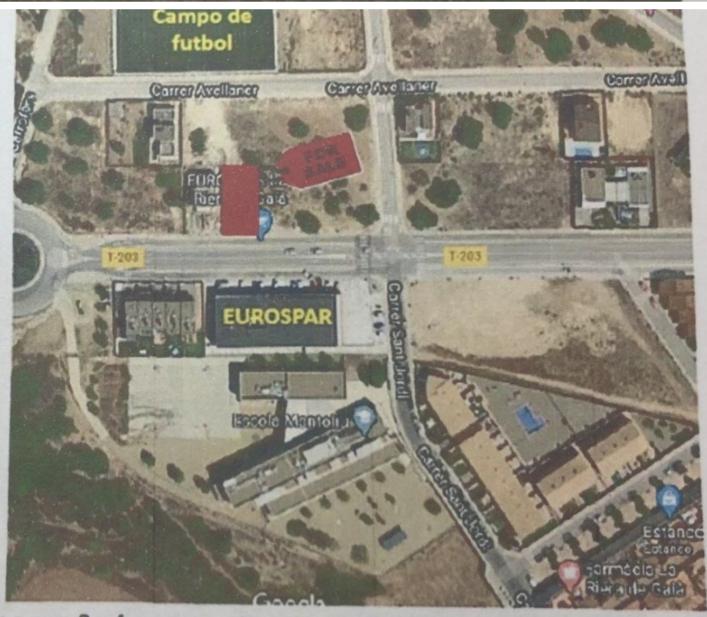

- · La Kiera de Gala
- Zona residencial, tranquila
- A 10 minutos de Tarragona
- · A 5 minutos de la A7
- Acceso asfaltado, con acera
- · Toma de Luz, agua y gas
- Alumbrado público
- · Fachada encarada al sur
- Terreno con poco desnivel

## Tomt till salu i la Riera de Gaià

€58,000

Sale of plot in the Riera de Gaia, residential area, with paved streets, sidewalks, public lighting, prepared with electricity, water and gas outlets Facing south and practically flat plot With excellent communication with Tarragona BUILD THE HOUSE TO YOUR MEASURE AND PERSONALIZE IT TO YOUR TASTE SEE IT!!!