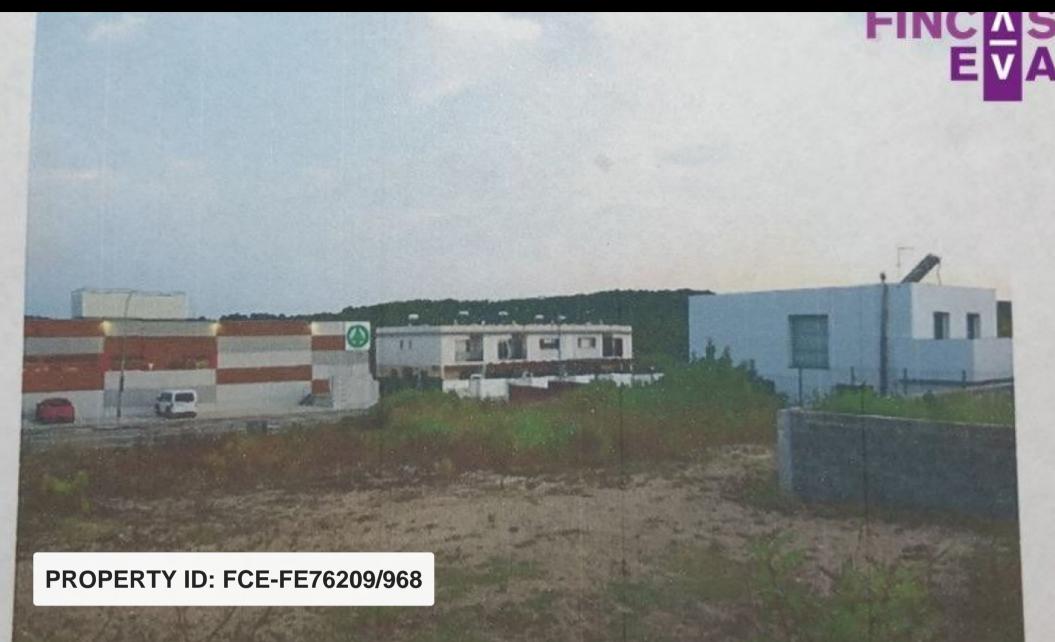

- · La Kiera de Gala
- Zona residencial, tranquila
- A 10 minutos de Tarragona
- · A 5 minutos de la A7
- Acceso asfaltado, con acera
- · Toma de Luz, agua y gas
- Alumbrado público
- · Fachada encarada al sur
- Terreno con poco desnivel

## Tomt till salu i la Riera de Gaià

€58,000

Sale of plot in the Riera de Gaia, residential area, with paved streets, sidewalks, public lighting, prepared with electricity, water and gas outlets Facing south and practically flat plot With excellent communication with Tarragona BUILD THE HOUSE TO YOUR MEASURE AND PERSONALIZE IT TO YOUR TASTE SEE IT!!!