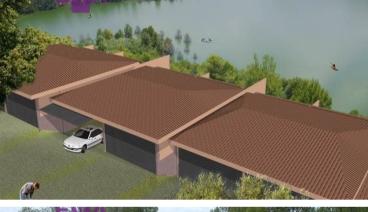

## bostad-utland

los más bellos parajes de Catalunya, en la ribera de un embalse, ofrece una oportunidad única de inversión en una zona paradisíaca.

Edificio Restaurante: recepción y agrotienda, parking para los usuarios. PROPERTY ID: FCE-FE77701/968 25 bungalows integrados en el terreno de diferentes medidas y características. Hotel con vistas panorámicas, con doce habitaciones, restaurante diario para 50 personas, y sala para convenciones y/o banquetes para 200 comensales. Todo dividido en planta baja + 2. Aproximadamente 4.500 m<sup>2</sup> de techo edificable.