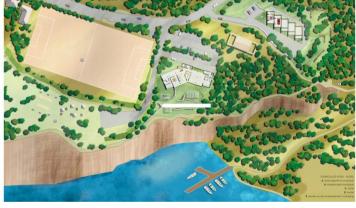

## bostad-utland

los más bellos parajes de Catalunya, en la ribera de un embalse, ofrece una oportunidad única de inversión en una zona paradisíaca.

Edificio Restaurante: recepción y agrotienda, parking para los usuarios. PROPERTY ID: FCE-FE77701/968 25 bungalows integrados en el terreno de diferentes medidas y características. Hotel con vistas panorámicas, con doce habitaciones, restaurante diario para 50 personas, y sala para convenciones y/o banquetes para 200 comensales. Todo dividido en planta baja + 2. Aproximadamente 4.500 m<sup>2</sup> de techo edificable.

## **Tomt till salu i Els Guiamets** €850,000

IN THE HEART OF PRIORAT, lands of vineyards, where the best wines in the world are found, with denomination of origin, diversity of landscape, tourism of wine routes and wineries and next to the Embalse dels Guiamets (Tarragona), we find this Camping Hotel construction project to build Business opportunity, approved project, feasibility study...