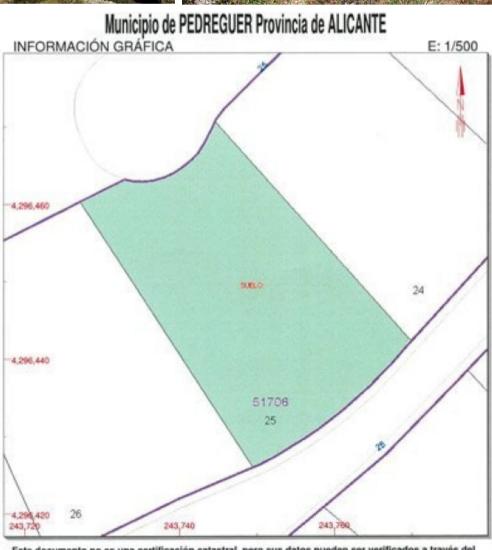

## REFERENCIA CATASTRAL DEL INMUEBLE

DATOS DEL INMUEBLE 03750 PEDREGUER [ALICANTE] Suelo sin edif. COEFICIENTE DE PARTICIPACIÓN. SUPERFICIE CONSTRUIDA (m/) 100,000000

## DATOS DE LA FINCA A LA QUE PERTENECE EL INMUEBLE

PEDREGUER [ALICANTE] SUPERFICIE CONSTRUIDA INVI SUPERFICIE SUELO In/1 TIPO DE FINCA Suelo sin edificar 907

Este documento no es una certificación catastral, pero sus datos pueden ser verificados a través del 'Acceso a datos catastrales no protegidos' de la SEC.

243,760 Coordenadas U.T.M. Huse 31 ETRS89

Limite de Manzana
Limite de Parcela
Limite de Construcciones
Mobiliario y aceras

Martes, 16 de Julio de 2013