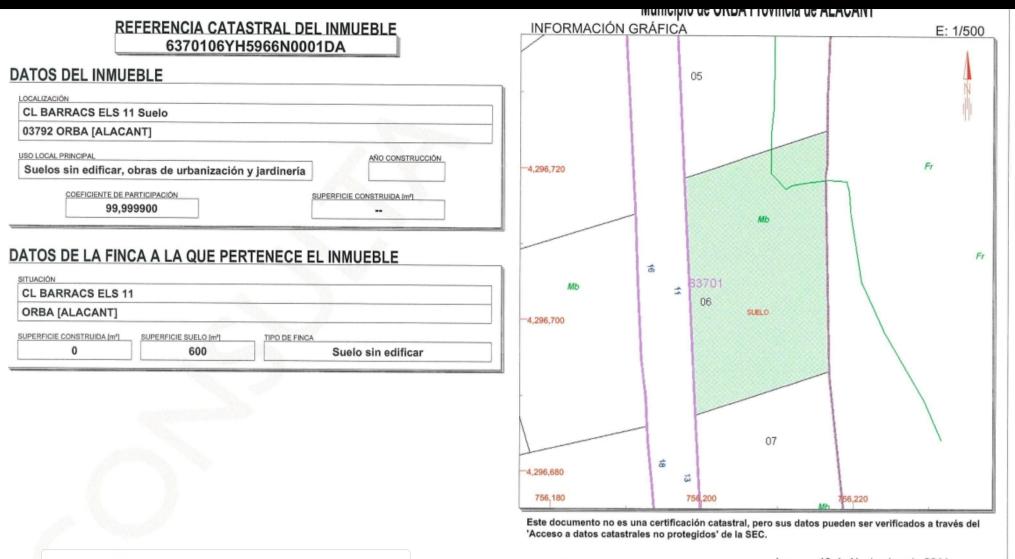

## Coordenadas UTM, en metros. Límite de Manzana 756,220

- - Limite de Parcela Límite de Construcciones
- Mobiliario y aceras
- Límite zona verde Hidrografía
- Jueves, 10 de Noviembre de 2011