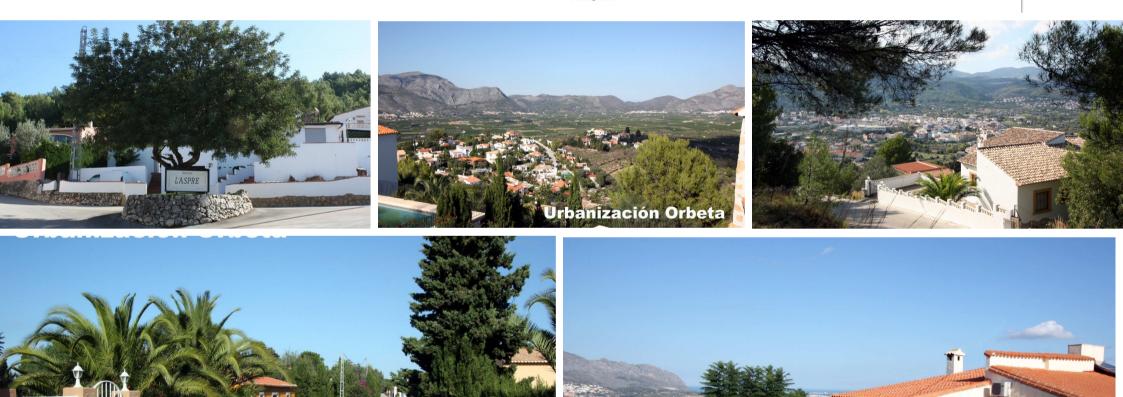

## Tomt till salu i Orba €60,000

010101010

Beautiful urban plot of 600 sq meters situated in Orbeta urbanization. On it you can build a villa on two floors.. It has beautiful the sorrounding mountain and valley views. It is very close to Orba, with all services, including banks, restaurants, medical centre, pharmacy, school etc... We can prepare a house design you want! We are builders.