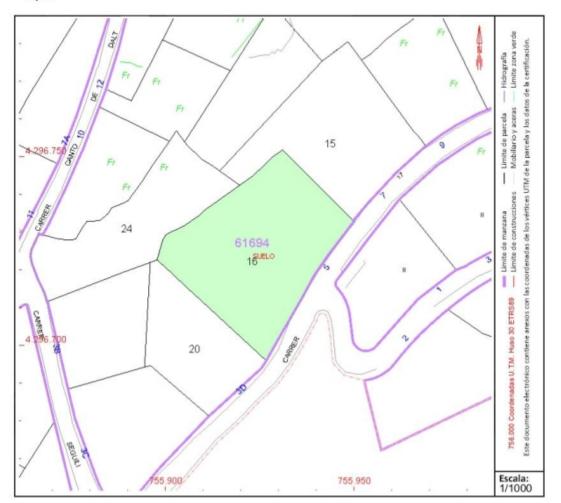

#### Localización:

CL SEGUILI 5 Suelo 03792 ORBA [ALICANTE]

Clase: URBANO Uso principal: Suelo sin edif. Superficie construida: Año construcción:

#### PARCELA

Superficie gráfica: 1.458 m2 Participación del inmueble: 99,999900 %

Tipo: