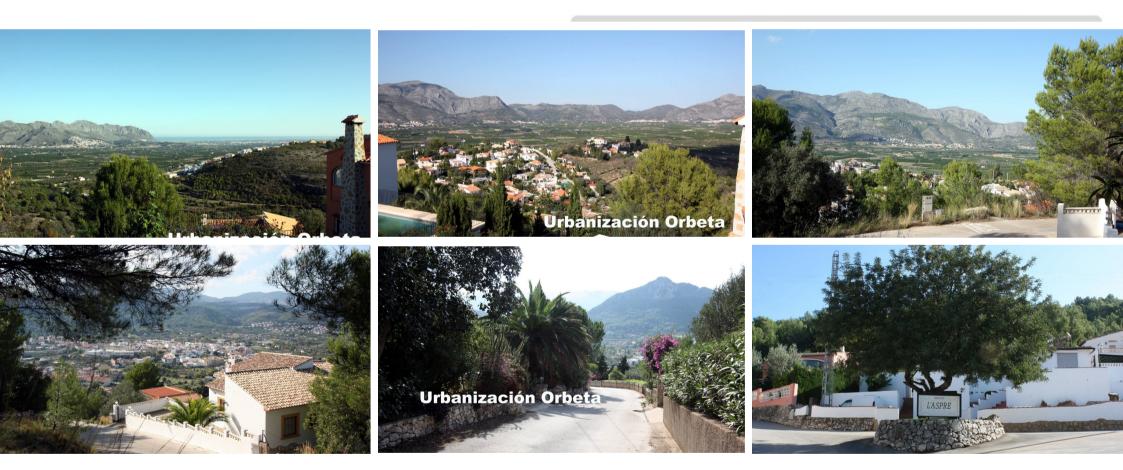

# **Tomt till salu i Orba** €120,000

Urban plot of 1458 m2 in the urbanization of Orbeta, Orba (Alicante ) Costa Blanca. On this plot is possible to build a house on two floors. The plot has fantastic views of the sea, the valley and mountains. Just a few minutes drive to the village of Orba with all its amenities .