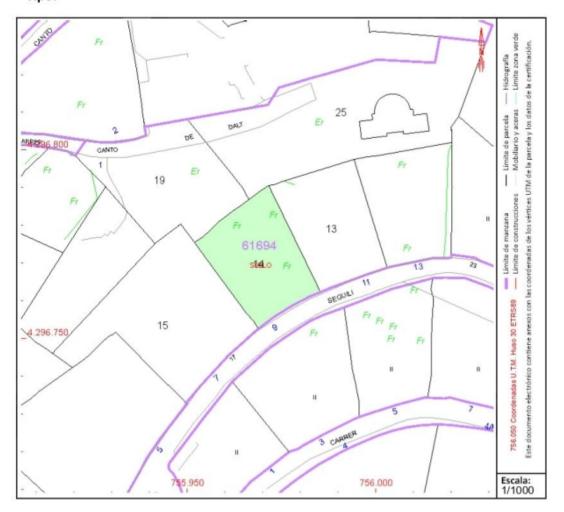

## DATOS DESCRIPTIVOS DEL INMUEBLE

Localización: CL SEGUILI 9 Suelo 03792 ORBA [ALICANTE]

Clase: URBANO

Uso principal: Suelo sin edif. Superficie construida: Año construcción:

## **PARCELA**

Superficie gráfica: 648 m2

Participación del inmueble: 100,00 %

 $0 \text{ m}^2$ 

648

0