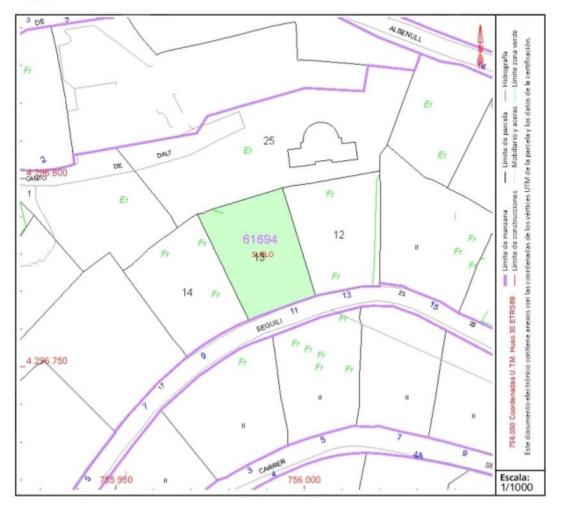

## DATOS DESCRIPTIVOS DEL INMUEBLE

Localización: CL SEGUILI 11 Suelo 03792 ORBA [ALICANTE]

Clase: URBANO

Uso principal: Suelo sin edif. Superficie construida: Año construcción:

## **PARCELA**

Superficie gráfica: 646 m2

Participación del inmueble: 99,999900 %

 $0 \text{ m}^2$ 

646

0