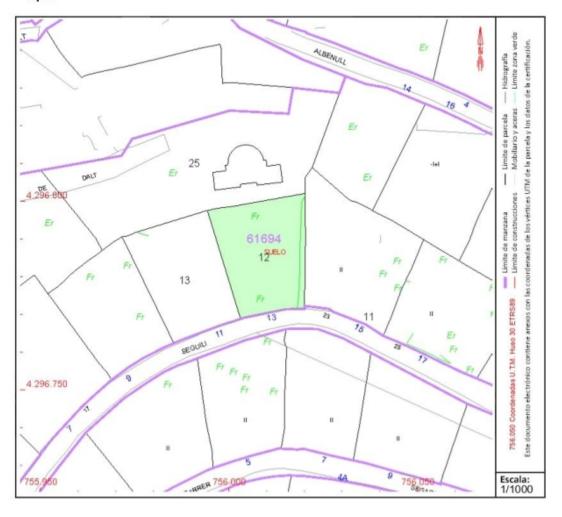

## DATOS DESCRIPTIVOS DEL INMUEBLE

Localización: CL SEGUILI 13 Suelo 03792 ORBA [ALICANTE]

Clase: URBANO

Uso principal: Suelo sin edif. Superficie construida: Año construcción:

## **PARCELA**

Superficie gráfica: 645 m2

Participación del inmueble: 99,999900 %

## Tomt till salu i Orba

€95,000

Urban plot of 675 m2 in the urbanization of Orbeta, Orba (Alicante ) Costa Blanca. On this plot is possible to build a house on two floors. The plot has fantastic views of the sea, the valley and mountains. Just a few minutes drive to the village of Orba with all its amenities .

 $0 \text{ m}^2$ 

675