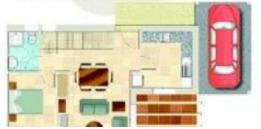

MODELO A • 3 Dormitorios

• Superficie total Communia....158.600

# Planta Alta

Vivienda 50,70m Tomara Cubiorta 14,05m

# Plonts Baja