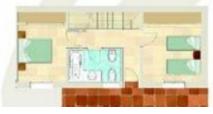

#### MODELO C • 2 Domitorios

■ Superficie total Constraida....135.5m² # Planta Alta

■Superficie Parcela Privada: 164,25 m²

# Planta Alta

#Soperficie Pacula Privada: desde 158.15m\*hasta176,40m\* # Planta Beja Vivicada 46.05m² Terrata Cubierra 22.05m²