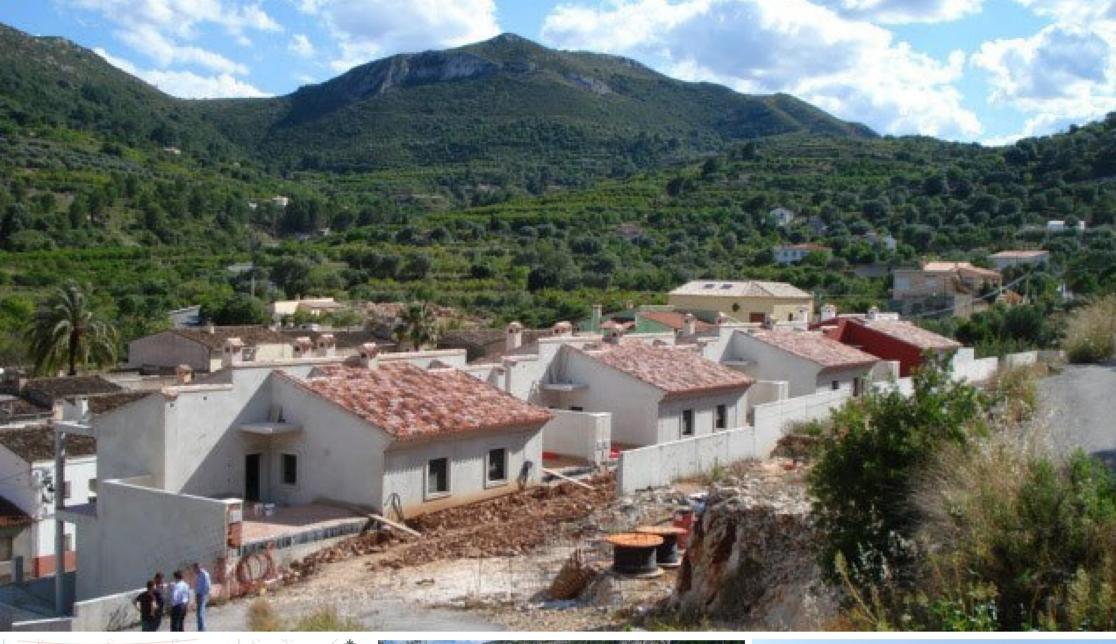

# Tomt till salu i Alcalali

€350,000

Building plot completely urbanized with licence and project to build 6 villas located in Alcalali, Costa Blanca, Alicante, Spain. The plot has 1.026 sq meters and has a building surface permitted of 759 sq mters. It is situated next to the town and has an easy access. It is integrated into a executed urbanization what entitles the 6 villas to enjoy...