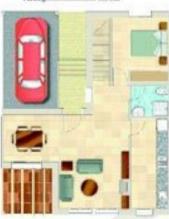

MODELO A • 3 Dormitorios

• Superficie total Communia....158.600

# Planta Alta





Vivienda 50,70m Tomara Cubiorta 14,05m



#### MODELO C • 2 Domitorios

■ Superficie total Constraida....135.5m² # Planta Alta

■Superficie Parcela Privada: 164,25 m²

# Plonts Baja









## MODELO 8 • 3 Dermiterios • Seperficie total Construida ... 156.4n/

# Planta Alta

#Soperficie Pacula Privada: desde 158.15m\*hasta176,40m\* # Planta Beja Vivicada 46.05m² Terrata Cubierra 22.05m²





### FASE II



# Tomt till salu i Alcalali

€350,000

Building plot completely urbanized with licence and project to build 6 villas located in Alcalali, Costa Blanca, Alicante, Spain. The plot has 1.026 sq meters and has a building surface permitted of 759 sq mters. It is situated next to the town and has an easy access. It is integrated into a executed urbanization what entitles the 6 villas to e