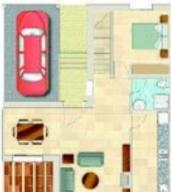

## MODELO 8 • 3 Dermiterios • Seperficie total Construida ... 156.4n/

# Plonts Baja