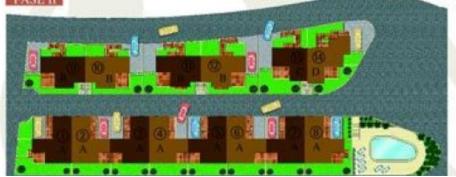

### FASE II

# Tomt till salu i Alcalali

€350,000

Building plot completely urbanized with licence and project to build 6 villas located in Alcalali, Costa Blanca, Alicante, Spain. The plot has 1.026 sq meters and has a building surface permitted of 759 sq mters. It is situated next to the town and has an easy access. It is integrated into a executed urbanization what entitles the 6 villas to enjoy...