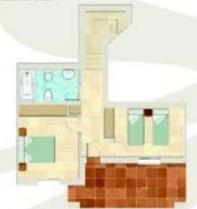

MODELO A • 3 Dormitorios

• Superficie total Communia....158.600

# Planta Alta





Vivienda 50,70m Tomara Cubiorta 14,05m



#### MODELO C • 2 Domitorios

■ Superficie total Constraida....135.5m² # Planta Alta

■Superficie Parcela Privada: 164,25 m²

# Plonts Baja









## MODELO 8 • 3 Dermiterios • Seperficie total Construida ... 156.4n/

# Planta Alta

#Soperficie Pacula Privada: desde 158.15m\*hasta176,40m\* # Planta Beja Vivicada 46.05m² Terrata Cubierra 22.05m²





### FASE II



# Tomt till salu i Alcalali

€350,000

Building plot completely urbanized with licence and project to build 6 villas located in Alcalali, Costa Blanca, Alicante, Spain. The plot has 1.026 sq meters and has a building surface permitted of 759 sq mters. It is situated next to the town and has an easy access. It is integrated into a executed urbanization what entitles the 6 villas to enjoy...