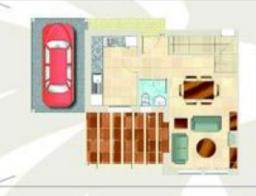

MODELO A • 3 Dormitorios

• Superficie total Communia....158.600

# Planta Alta





Vivienda 50,70m Tomara Cubiorta 14,05m



#### MODELO C • 2 Domitorios

■ Superficie total Constraida....135.5m² # Planta Alta

■Superficie Parcela Privada: 164,25 m²

# Plonts Baja









## MODELO 8 • 3 Dermiterios • Seperficie total Construida ... 156.4n/

# Planta Alta

#Soperficie Pacula Privada: desde 158.15m\*hasta176,40m\* # Planta Beja Vivicada 46.05m² Terrata Cubierra 22.05m²





### FASE II



# Tomt till salu i Alcalali

€350,000

Building plot completely urbanized with licence and project to build 6 villas located in Alcalali, Costa Blanca, Alicante, Spain. The plot has 1.026 sq meters and has a building surface permitted of 759 sq mters. It is situated next to the town and has an easy access. It is integrated into a executed urbanization what entitles the 6 villas to enjoy...