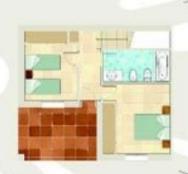

#### MODELO C • 2 Domitorios

■ Superficie total Constraida....135.5m² # Planta Alta

■Superficie Parcela Privada: 164,25 m²