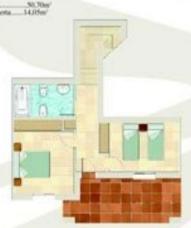

MODELO A • 3 Dormitorios

• Superficie total Communia....158.600

# Planta Alta





Vivienda 50,70m Tomara Cubiorta 14,05m



#### MODELO C • 2 Domitorios

■ Superficie total Constraida....135.5m² # Planta Alta

■Superficie Parcela Privada: 164,25 m²

# Plonts Baja









## MODELO 8 • 3 Dermiterios • Seperficie total Construida ... 156.4n/

# Planta Alta

#Soperficie Pacula Privada: desde 158.15m\*hasta176,40m\* # Planta Beja Vivicada 46.05m² Terrata Cubierra 22.05m²





### FASE II



# Tomt till salu i Alcalali

€350,000

Building plot completely urbanized with licence and project to build 6 villas located in Alcalali, Costa Blanca, Alicante, Spain. The plot has 1.026 sq meters and has a building surface permitted of 759 sq mters. It is situated next to the town and has an easy access. It is integrated into a executed urbanization what entitles the 6 villas to enjoy...