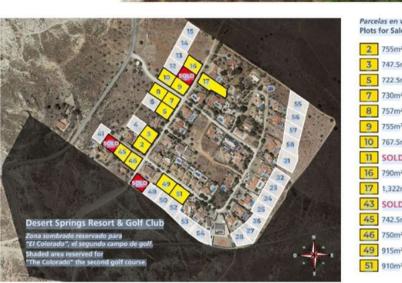

## PROPERTY ID: API-API-DS0107

| venta          | Parcelas | s en reserv          | 18 |                   |
|----------------|----------|----------------------|----|-------------------|
| le             | Reserve  | d Plots              |    |                   |
| r <sup>2</sup> | 4 7      | 22.5m²               | 47 | SOLD              |
| m <sup>2</sup> | 6 7      | 32.5m <sup>2</sup>   | 48 | 805m              |
| m²             | 12 7     | '90m'                | 50 | 710m <sup>2</sup> |
| 2              | 13 7     | 82.5m²               | 52 | 730m              |
| r <sup>2</sup> | 14 6     | 60m²                 | 53 | 875m              |
| 2              | 15 6     | 62.5m <sup>2</sup>   | 54 | 982.5             |
| m <sup>2</sup> | 21 1     | ,127.5m <sup>2</sup> | 55 | 1,085             |
| D              | 22 8     | 00m²                 | 56 | 915m              |
| 12             | 23 8     | 07.5m²               | 57 | 812m              |
| m²             | 24 8     | 10m <sup>2</sup>     | 58 | 940m              |
| D              | 25 8     | 00m²                 |    |                   |
| m <sup>2</sup> | 26 7     | 05m <sup>2</sup>     |    |                   |
| 12             | 27 8     | 02.5m²               |    |                   |
| P              | 28 7     | 95m²                 |    |                   |
| r2             | 41 7     | 35m²                 |    |                   |
|                |          |                      |    |                   |

## Ubicación

Las parcelas objeto de venta se encuentran en el límite de la parte oeste del Plan Parcial Desert Springs, con acceso directo de la carretera Las Cunas - Vera. Todo ello, dentro de la comarca conocida como 'El Levante Almeriense'; una franja costera que se extiende desde el parque natural 'Cabo de Gata - Nijar' hasta las playas arenosas del río Almanzora cerca de La Ribina.

10

The parcels for sale are located on the western boundary of Desert Springs, with direct access from the Las Cunas- Vera road. They are all located in a relatively undeveloped region known as 'El Levante Almeriense'; the far south-east corner of Spain, surrounded by mountain ranges and bounded by the Mediterranean coastline extending from the Cabo de Gata Natural Park up to the sandy beaches of the Almanzora river near La Ribina.