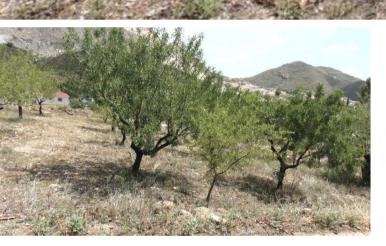

## Tomt till salu i Lubrin €11,500

Terreno Juani - Land in the Lubrin area. Land of 1560 m<sup>2</sup>, 1009 m<sup>2</sup> developable according to zoning plan, 551 m<sup>2</sup> rustic (not developable) This plot is located in La Rambla Aljibe (Lubrín) in a quiet street. Almond trees are currently planned on the site.